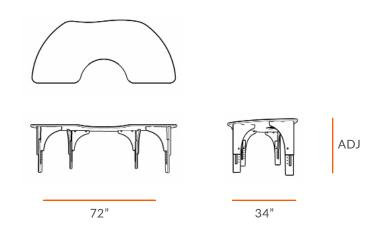

#### Views

Refer to Technical Sheet for more details.

### **TECHNICAL DRAWING**

| <b>REACH</b><br>TABLES |                    |                    |
|------------------------|--------------------|--------------------|
| SMALL LEGS             | 13"                | 18"                |
| MEDIUM LEGS            | 17"                | 24"                |
| LARGE LEGS             | 25"<br>min ht (in) | 30"<br>max ht (in) |

Dimensions indicated are approximate. Please contact us if you require clarification.