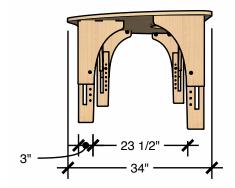

### **TECHNICAL DRAWING**

| <b>REACH</b><br>TABLES |                    |                    |
|------------------------|--------------------|--------------------|
| SMALL LEGS             | 13"                | 18"                |
| MEDIUM LEGS            | 17"                | 24"                |
| LARGE LEGS             | 25"<br>min ht (in) | 30"<br>max ht (in) |

Dimensions indicated are approximate. Please contact us if you require clarification.