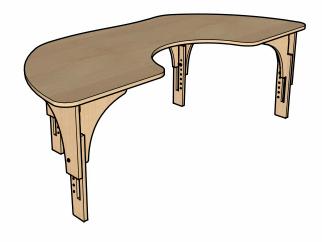

#### Reach - Table - Semi-Circular - Adjustable Leg in Fusion Maple

These versatile semi circular tables are great for small group work or working with an educator.

The aesthetically pleasing tables are available in small, medium and large height legs, all of which are adjustable for further growth, so the tables can grow as your students do! Suitable for all age ranges and learning environments, from early learning, K-12, higher education, libraries and common spaces.

#### Product features

- Edges all smoothed and finished
- Floor Glides
- Expandable surface by nesting with other Semi Circular tables as well as with our 4x4 Reach table