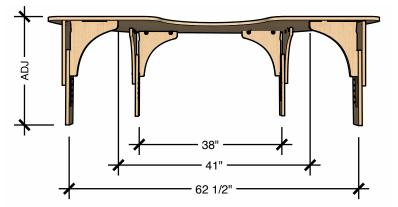

### **TECHNICAL DRAWING**

| <b>REACH</b><br>TABLES |                    |                    |
|------------------------|--------------------|--------------------|
| SMALL LEGS             | 13"                | 18"                |
| MEDIUM LEGS            | 17"                | 24"                |
| LARGE LEGS             | 25"<br>min ht (in) | 30"<br>max ht (in) |

Dimensions indicated are approximate. Please contact us if you require clarification.