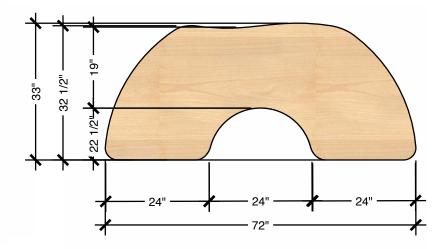

#### Views

Refer to Technical Sheet for more details.

### **TECHNICAL DRAWING**

| <b>REACH</b><br>TABLES |                    |                    |
|------------------------|--------------------|--------------------|
| SMALL LEGS             | 13"                | 18"                |
| MEDIUM LEGS            | 17"                | 24"                |
| LARGE LEGS             | 25"<br>min ht (in) | 30"<br>max ht (in) |

Dimensions indicated are approximate. Please contact us if you require clarification.