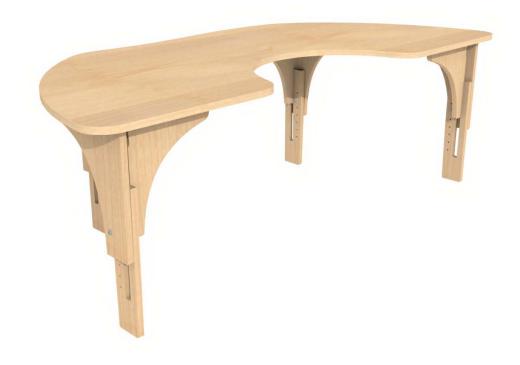

#### Reach - Table - Semi-Circular - Adjustable Leg in Fusion Maple

These versatile semi circular tables are great for small group work or working with an educator.

The aesthetically pleasing tables are available in small, medium and large height legs, all of which are adjustable for further growth, so the tables can grow as your students do! Suitable for all age ranges and learning environments, from early learning, K-12, higher education, libraries and common spaces.

#### Product features

- Edges all smoothed and finished
- Floor Glides
- Expandable surface by nesting with other Semi Circular tables as well as with our 4x4 Reach table